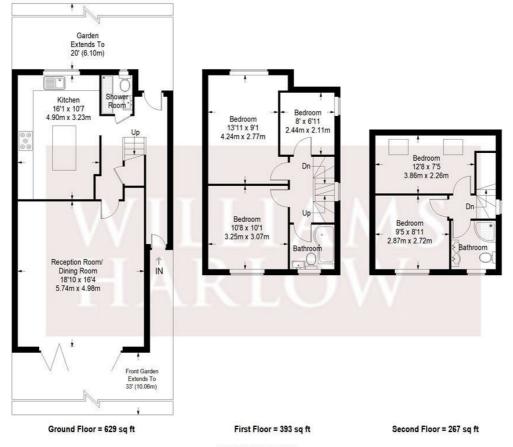

## £2,200 Per Month -

Hartfield Road

Approximate Gross Internal Area GROUND FLOOR = 629 sq ft / 58.43 sq m FIRST FLOOR = 393 sq ft / 36.51 sq m SECOND FLOOR = 267 sq ft / 24.80 sq m Total = 1289 sq ft / 119.75 sq m

This plan is for layout guidance only. Not drawn to scale unless stated. Windows and door openings are approximate. Whilst every care is taken in the preparation of this plan, please check all dimensions, shapes and compass bearings before making any decisions reliant upon them. (ID357409)